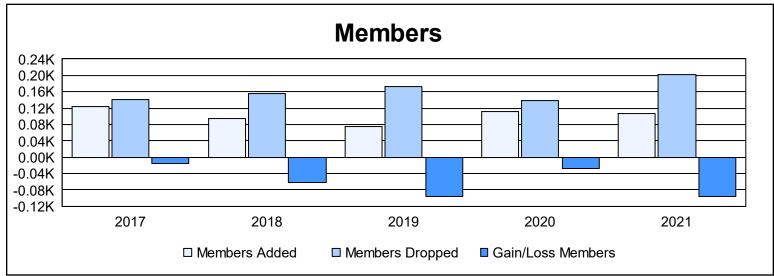

District 110AN As of June 2021 Cumulative

| Year      | New<br>Clubs | Dropped<br>Clubs | Gain/<br>Loss<br>Clubs | New<br>Members | Charter<br>Members | Reinstate<br>Members | Transfer<br>Members | Total<br>Member<br>Added | Total<br>Members<br>Dropped | Gain/<br>Loss<br>Members |
|-----------|--------------|------------------|------------------------|----------------|--------------------|----------------------|---------------------|--------------------------|-----------------------------|--------------------------|
| 2016-2017 | 0            | 1                | -1                     | 102            | 1                  | 6                    | 16                  | 125                      | 140                         | -15                      |
| 2017-2018 | 0            | 2                | -2                     | 72             | 1                  | 18                   | 3                   | 94                       | 156                         | -62                      |
| 2018-2019 | 0            | 0                | 0                      | 61             | 0                  | 11                   | 4                   | 76                       | 172                         | -96                      |
| 2019-2020 | 0            | 1                | -1                     | 104            | 0                  | 6                    | 2                   | 112                      | 139                         | -27                      |
| 2020-2021 | 1            | 0                | 1                      | 44             | 46                 | 9                    | 8                   | 107                      | 202                         | -95                      |
| Average   | 0            | 1                | -1                     | 77             | 10                 | 10                   | 7                   | 103                      | 162                         | -59                      |